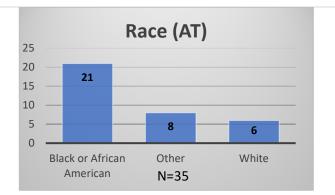

## Daily Data Dashboard – July 3, 2023 Demographics for JTDC Population Monday Morning Midnight Count

Total # of probation Involved youth<sup>1</sup>: 1,226

<sup>&</sup>lt;sup>1</sup> Probation Active: Any youth who is pending sentencing with an active social history, has been formally placed on probation or supervision with Cook County Juvenile Probation on the date of the report.