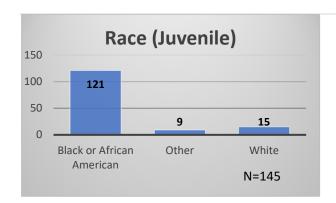

## Daily Data Dashboard – July 3, 2023 Demographics for JTDC Population Monday Morning Midnight Count

Total # of probation Involved youth<sup>1</sup>: 1,226

<sup>&</sup>lt;sup>1</sup> Probation Active: Any youth who is pending sentencing with an active social history, has been formally placed on probation or supervision with Cook County Juvenile Probation on the date of the report.