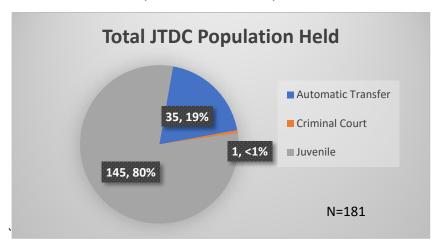

## Daily Data Dashboard – July 3, 2023 Demographics for JTDC Population Monday Morning Midnight Count

Total # of probation Involved youth<sup>1</sup>: 1,226

<sup>&</sup>lt;sup>1</sup> Probation Active: Any youth who is pending sentencing with an active social history, has been formally placed on probation or supervision with Cook County Juvenile Probation on the date of the report.

<sup>\*</sup>Age, Gender and Race for Criminal Court population (N=1) is not represented in this report.

Data sources: cFive Supervisor – Probation Population and RMIS – JTDC Population