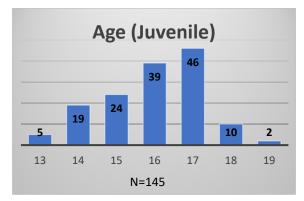

<sup>\*</sup>Age, Gender and Race for Criminal Court population (N=1) is not represented in this report.

Data sources: cFive Supervisor – Probation Population and RMIS – JTDC Population