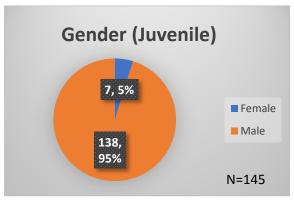

<sup>\*</sup>Age, Gender and Race for Criminal Court population (N=1) is not represented in this report.

Data sources: cFive Supervisor – Probation Population and RMIS – JTDC Population