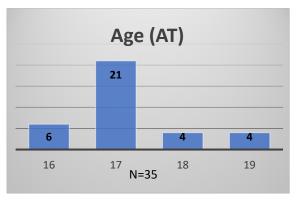

<sup>\*</sup>Age, Gender and Race for Criminal Court population (N=1) is not represented in this report.

Data sources: cFive Supervisor – Probation Population and RMIS – JTDC Population