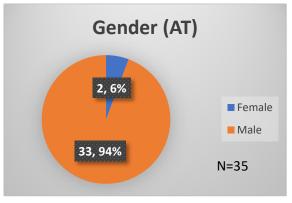

## Daily Data Dashboard – July 3, 2023 Demographics for JTDC Population Monday Morning Midnight Count

Total # of probation Involved youth<sup>1</sup>: 1,226

<sup>&</sup>lt;sup>1</sup> Probation Active: Any youth who is pending sentencing with an active social history, has been formally placed on probation or supervision with Cook County Juvenile Probation on the date of the report.